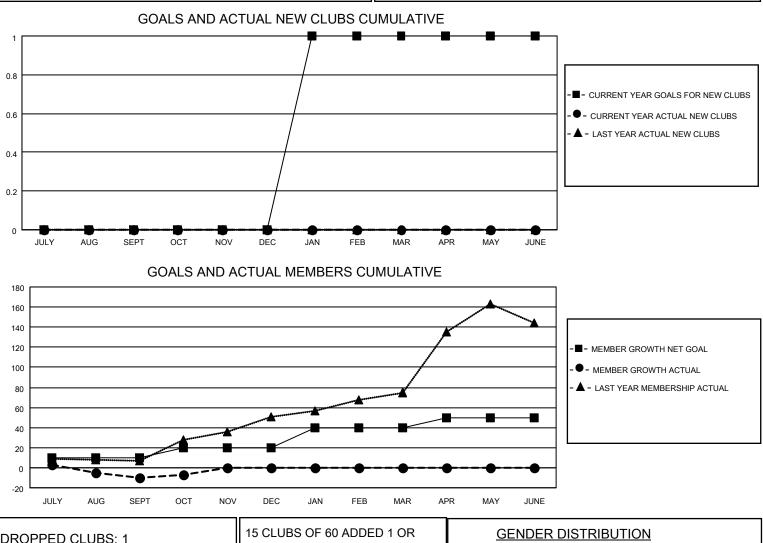

## LOCATION JAMAICA

District 60 B

Results as of: 11/30/2021

|                       | Club          | S         |               |                       | Men                     | nbers                   |                                                    |
|-----------------------|---------------|-----------|---------------|-----------------------|-------------------------|-------------------------|----------------------------------------------------|
| RESULTS FOR 2021-2022 |               |           |               | RESULTS FOR 2021-2022 |                         |                         |                                                    |
| QUARTER               | NEW CLUB GOAL | NEW CLUBS | DROPPED CLUBS | QUARTER               | IBER GROWTH NET<br>GOAL | MEMBER GROWTH<br>ACTUAL | DROPPED<br>MEMBERS ACTUAL<br>(including transfers) |
| JULY/AUG/SEPT         | 0             | 0         | 0             | JULY/AUG/SEPT         | 10                      | 23                      | 26                                                 |
| OCT/NOV/DEC           | 0             | 0         | 1             | OCT/NOV/DEC           | 10                      | 38                      | 26                                                 |
| JAN/FEB/MAR           | 1             | 0         | 0             | JAN/FEB/MAR           | 20                      | 0                       | 0                                                  |
| APR/MAY/JUNE          | 0             | 0         | 0             | APR/MAY/JUNE          | 10                      | 0                       | 0                                                  |